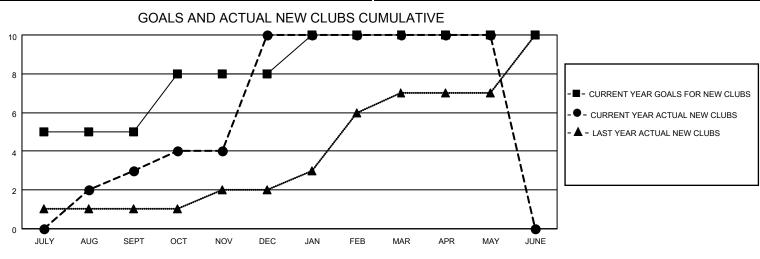

## LOCATION INDIA

District 322C3

Results as of: 5/31/2021

| Clubs                 |               |           |               | Members               |                         |                         |                                                    |  |
|-----------------------|---------------|-----------|---------------|-----------------------|-------------------------|-------------------------|----------------------------------------------------|--|
| RESULTS FOR 2020-2021 |               |           |               | RESULTS FOR 2020-2021 |                         |                         |                                                    |  |
| QUARTER               | NEW CLUB GOAL | NEW CLUBS | DROPPED CLUBS | QUARTER MEM           | IBER GROWTH NET<br>GOAL | MEMBER GROWTH<br>ACTUAL | DROPPED<br>MEMBERS ACTUAL<br>(including transfers) |  |
| JULY/AUG/SEPT         | 5             | 3         | 0             | JULY/AUG/SEPT         | 160                     | 113                     | 72                                                 |  |
| OCT/NOV/DEC           | 3             | 7         | 0             | OCT/NOV/DEC           | 180                     | 341                     | 250                                                |  |
| JAN/FEB/MAR           | 2             | 0         | 23            | JAN/FEB/MAR           | 80                      | 26                      | 510                                                |  |
| APR/MAY/JUNE          | 0             | 0         | 0             | APR/MAY/JUNE          | 70                      | 25                      | 92                                                 |  |