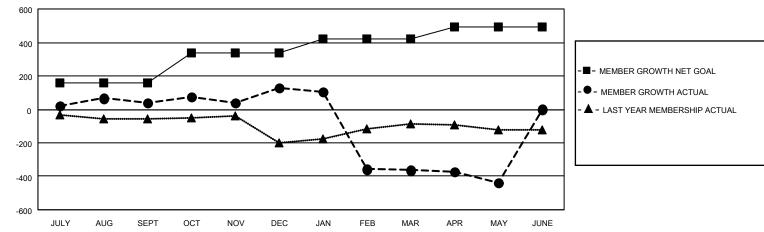

## LOCATION INDIA

District 322C3

Results as of: 5/31/2021

| Clubs                 |               |           |               | Members               |                         |                         |                                                    |  |
|-----------------------|---------------|-----------|---------------|-----------------------|-------------------------|-------------------------|----------------------------------------------------|--|
| RESULTS FOR 2020-2021 |               |           |               | RESULTS FOR 2020-2021 |                         |                         |                                                    |  |
| QUARTER               | NEW CLUB GOAL | NEW CLUBS | DROPPED CLUBS | QUARTER MEM           | IBER GROWTH NET<br>GOAL | MEMBER GROWTH<br>ACTUAL | DROPPED<br>MEMBERS ACTUAL<br>(including transfers) |  |
| JULY/AUG/SEPT         | 5             | 3         | 0             | JULY/AUG/SEPT         | 160                     | 113                     | 72                                                 |  |
| OCT/NOV/DEC           | 3             | 7         | 0             | OCT/NOV/DEC           | 180                     | 341                     | 250                                                |  |
| JAN/FEB/MAR           | 2             | 0         | 23            | JAN/FEB/MAR           | 80                      | 26                      | 510                                                |  |
| APR/MAY/JUNE          | 0             | 0         | 0             | APR/MAY/JUNE          | 70                      | 25                      | 92                                                 |  |